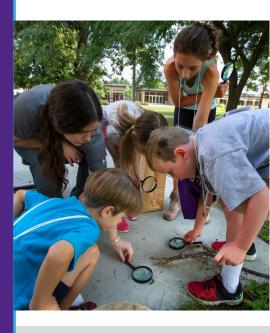

# Nature Based **LEARNING**

Early Childhood Learning Credential

- Fully online, eight week classes. Two per semester.
- Credentials can stack and apply toward major degree requirements.

UW-Whitewater photo/Craig Schreiner