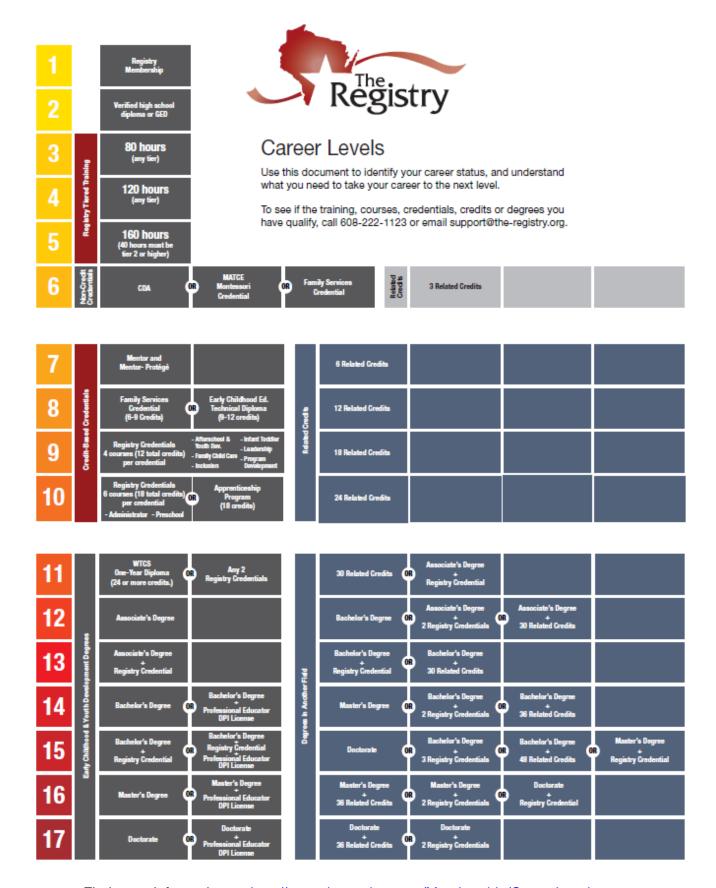

Find more information at: http://www.the-registry.org/Membership/CareerLevels.aspx